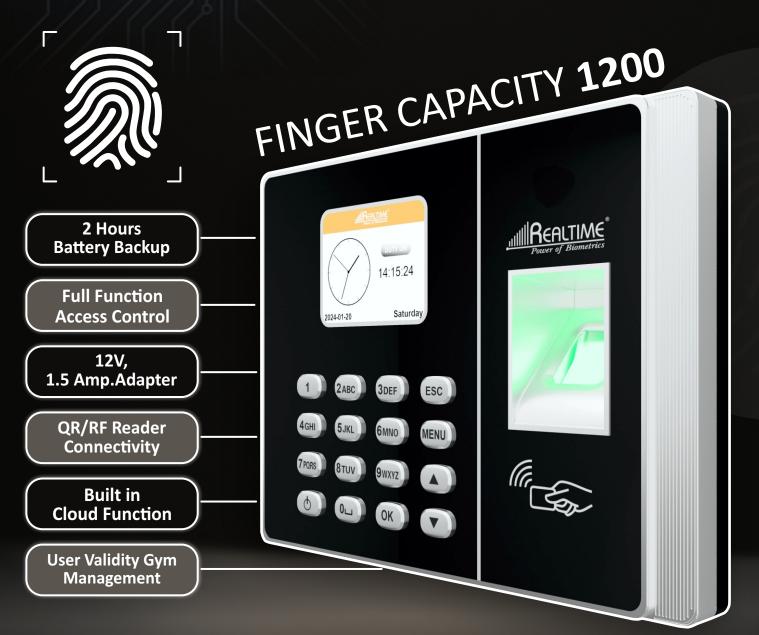

## use with full capacity

**Realtime Finger with Card Access Control System** 

RS 9N

Professional Product with Best Quality

FINGER | PIN | CARD | RECORD | TCP/IP | ACCESS CONTROL | BATTERY BACKUP | USB DISK

## **Fingerprint Attendance with Access Control**

## **Specifications**

| » Fingerprint Users             | 1,200                          |
|---------------------------------|--------------------------------|
| » Card User                     | 1,200                          |
| » Password User                 | 1,200                          |
| » Attendance Records            | 100,000                        |
| » Fingerprint Verification Mode | 1:1, 1:N                       |
| » Working Mode                  | Offline & Online               |
| » Verification                  | Fingerprint, ID Card, Password |
| » Screen                        | 2.6 inches (Color Display)     |
| » Language                      | Multi Language Support         |
| » Communication                 | Ethernet, USB Disk             |
| » Power Supply                  | 12V DC                         |
| » Working Current               | 500mA                          |
| » Sound Indicator               | Buzzer, Voice                  |
| » Battery Backup                | Built-in                       |
| » QR Reader Support             | Support on Weigand IN (YES)    |
| » Push Data                     | Yes                            |
| » Weignd                        | IN & OUT Both                  |