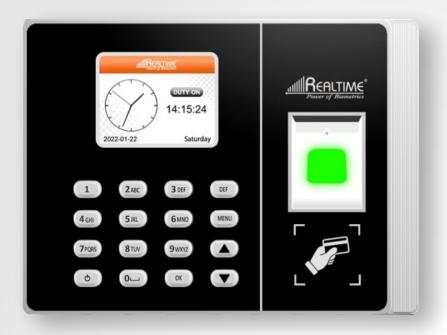

## **Fingerprint Attendance with Access Control**

## **Specifications**

| » Fingerprint Users             | 1,200                          |
|---------------------------------|--------------------------------|
| » Card User                     | 1,200                          |
| » Password User                 | 1,200                          |
| » Attendance Records            | 100,000                        |
| » Fingerprint Verification Mode | 1:1, 1:N                       |
| » Working Mode                  | Offline & Online               |
| » Verification                  | Fingerprint, ID Card, Password |
| » Screen                        | 2.6 inches (Color Display)     |
| » Language                      | Multi Language Support         |
| » Communication                 | Ethernet, USB Disk             |
| » Power Supply                  | 12V DC                         |
| » Working Current               | 500mA                          |
| » Sound Indicator               | Buzzer, Voice                  |
| » Battery Backup                | Built-in                       |
| » QR Reader Support             | Support on Weigand IN (YES)    |
| » Push Data                     | Yes                            |
| » Weignd                        | IN & OUT Both                  |